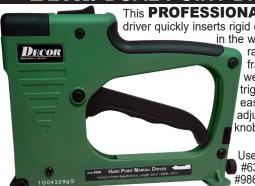

### **DECOR** DUAL POINT DRIVER

This PROFESSIONAL GRADE driver quickly inserts rigid or flexible points in the wood or poly

> rabbet of the frame. Lightweight & full-grip trigger allows for easy-to-use adjustment tension knob for hard woods.

> > # 869 🗹

Uses points #637, #638, #650, #985, #986, #994 & #995