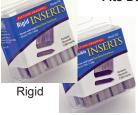

### 5/8" **DECOR** XTREME ULTRA-LOCK POINTS

Fits Dual Point Drivers: #869, #643, and #373

**SAVE 10%** 

Item # Qty Price ea. 3+ **RIGID POINTS** 

**637 ☑** 2,500

**FLEXI POINTS 638 ☑** 2,500

**650 ☑** 5,000

#### LOGAN Brand POINTS

Fits Dual Point Drivers: #869. #643. and #373

Flexi

| Item #       | Logan # | Qty   | Price |
|--------------|---------|-------|-------|
| Rigid Points |         |       |       |
| 985 🗹        | F56     | 2,500 |       |
| 994 🗹        | F54     | 600   |       |
| Flexi Points |         |       |       |
| 986 🗹        | F55     | 2,500 |       |
| 995 🗹        | F53     | 600   |       |