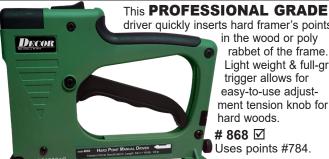

## **DECOR** HARD POINT DRIVER

driver quickly inserts hard framer's points in the wood or poly rabbet of the frame. Light weight & full-grip trigger allows for easy-to-use adjustment tension knob for hard woods.

> # 868 ☑ Uses points #784.