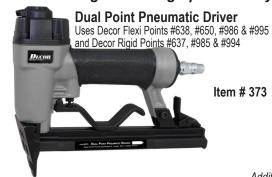

### **Decor Professional Grade** Pneumatic Point

Designed for high productivity of point insertion into frame backs and photo frames

PROFESSIONAL GRADE

- · Angled head fires tight and flat to the surface
- · Low noise
- Low maintenance
- · Ergonomically designed trigger allows for comfortable
- · Weighs less than 2lbs.