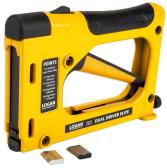

#### **LOGAN F500-2 DUAL ELITE POINT DRIVER**

Quickly drives either rigid or flexible inserts into the rabbet of wood or poly mouldings to properly secure the glass, artwork and backing material into the frame. Features an improved comfort grip and tension knob for harder woods.

#### Item # 643 ☑

Uses points #985, #994, #986 & #995 and Decor #637, #638 & #650