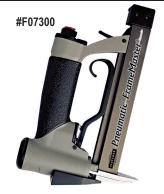

### **FLETCHER Pneumatic Point Drivers for Professional Volume Assembly**

Fires tight and flat to the surface providing superior holding power. Used with Framers Points in stacks of 250 points and Flexible Framer's Points in stacks of 425 points. No "pull-back" required; slide point driver along moulding for continued firing. Ergonomically designed trigger eliminates hand fatigue.

| Ligonomically decigned angger chimicates mand langue. |                                            |  |  |
|-------------------------------------------------------|--------------------------------------------|--|--|
| Item #                                                | Description                                |  |  |
| F07300                                                | Pneumatic Framemaster Point Driver         |  |  |
| F08985 ☑                                              | Framemaster Framers Points 5/8" 12,000/box |  |  |
| 786 ☑                                                 | Decor Framer's Points 5/8" 12,000/box      |  |  |
| 784 ☑                                                 | Decor Framer's Points 5/8" 3,000/box       |  |  |
| F07400                                                | Pneumatic Fleximaster Point Driver         |  |  |
| F08995 ☑                                              | Fleximaster Framers Points 5/8" 12,000/box |  |  |
| 695 ☑                                                 | Decor Flexi Framer's Points 5/8" 4,850/box |  |  |
|                                                       |                                            |  |  |