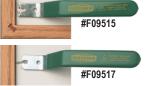

### HAND FINISHING TOOLS

Desc.

Item #

#F09519

Perfect for inserting Fletcher push points, triangle points and diamond points into wood frames and window sashes. Rubberized raised grip provides added comfort and helps prevent damage to the mat and other backing materials. Comes with tube of 40 Glaziers Push Points #F08711 (to right).

Specifically designed to remove Fletcher Framer's Points from wood frames. Raised grip helps protect framing materials.

| F09515 ☑ Pushmate   | SPRINGMATE #F09519                          |
|---------------------|---------------------------------------------|
| F09517 ☑ Pullmate   | Inserts and removes metal clips with ease   |
| F09519 ☑ Springmate | Slotted tip helps prevent slipping & damage |