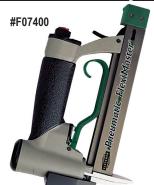

### **FLETCHER Pneumatic Point Drivers for Professional Volume Assembly**

Fires tight and flat to the surface providing superior holding power. Used with Framers Points in stacks of 250 points and Flexible Framer's Points in stacks of 425 points. No "pull-back" required; slide point driver along moulding for continued firing. Ergonomically designed trigger eliminates hand fatigue.

| Ligonomically decigned angger chimicates mand langue. |                                            |  |  |
|-------------------------------------------------------|--------------------------------------------|--|--|
| Item #                                                | Description                                |  |  |
| F07300                                                | Pneumatic Framemaster Point Driver         |  |  |
| F08985 ☑                                              | Framemaster Framers Points 5/8" 12,000/box |  |  |
| 786 ☑                                                 | Decor Framer's Points 5/8" 12,000/box      |  |  |
| 784 ☑                                                 | Decor Framer's Points 5/8" 3,000/box       |  |  |
| F07400                                                | Pneumatic Fleximaster Point Driver         |  |  |
| F08995 ☑                                              | Fleximaster Framers Points 5/8" 12,000/box |  |  |
| 695 ☑                                                 | Decor Flexi Framer's Points 5/8" 4,850/box |  |  |
|                                                       |                                            |  |  |