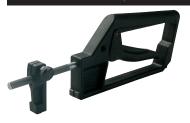

# FLETCHER Framemate 2-in-1 for Points, Push Points & Brads

Insert points, push pins and brads into wooden frames to hold glass, boards, canvas, etc. The adjustable magnetic anvil holds points and brads in place, while the rubber cushion prevents marring of the moulding. It also trims paper and can be used as a glass break out tool.

Uses #F08911 Framers Points (below).

Item # Description

F07200 ☑ Framemate (2-in-1 tool)