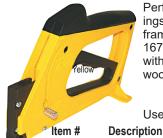

## **FLETCHER Multimaster Point Driver**

Perfect for attaching multiple mouldings, stacked or liner, in the same frame. Easy-to-load magazine holds 167 MultiPoints per stack. Equipped with spring adjustment. to adjust for wood density.

#F08975 shown appx actual size

6 +

Price

Uses #F08975 Framers Points.

F07800 ☑ Multimaster Point Driver

F08975 ☑ Multimaster Framers Points 1/2" 3000/box