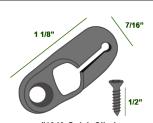

## **QUICK CLIP ATTACHMENT SYSTEM**

For use with Miracle Cord (shown above). Just knot the cord and snap it in place. Softly rounded, the low-profile clip is black like the cord and is very strong. Black screws included.

| Item # |                         | Description    | Pkg/Box | Uses Wire# | 1 Pkg |
|--------|-------------------------|----------------|---------|------------|-------|
| 1348   | $\overline{\checkmark}$ | Quick Clip Jr. | 200     | 1345       |       |
| 1349   | $\overline{\checkmark}$ | Quick Clip I   | 100     | 1346       |       |
| 1350   | $\overline{\mathbf{V}}$ | Quick Clip II  | 100     | 1347       |       |

#1349 Quick Clip I uses wire #1346

Attaching Quick Clip to frame