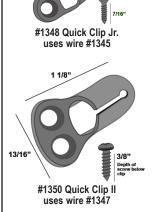

## **QUICK CLIP ATTACHMENT SYSTEM**

For use with Miracle Cord (shown above). Just knot the cord and snap it in place. Softly rounded, the low-profile clip is black like the cord and is very strong. Black screws included.

| Item # |                         | Description    | Pkg/Box | Uses Wire# | 1 Pkg |
|--------|-------------------------|----------------|---------|------------|-------|
| 1348   | $\overline{\checkmark}$ | Quick Clip Jr. | 200     | 1345       |       |
| 1349   | $\overline{\checkmark}$ | Quick Clip I   | 100     | 1346       |       |
| 1350   | $\overline{\mathbf{V}}$ | Quick Clip II  | 100     | 1347       |       |