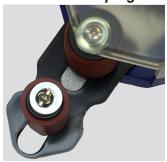

# **DECOR EZ GLIDE ATG ADAPTOR**

Helps guide the ATG Gun

Extended

Attaches to Decor ATG Gun #320 and 3M ATG 700 gun (Decor #586). Guides the gun along the moulding before applying backing paper to the frame. Made of nylon. Will not damage frames and helps apply ATG tape neatly and uniformly along the edge of the moulding. Snaps out of the way when using gun for other purposes.

<u>Item 1 for</u> 999 ☑

Retracted

In use