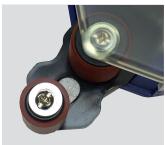

# **DECOR EZ GLIDE ATG ADAPTOR**

Helps guide the ATG Gun

Extended

Attaches to Decor ATG Gun #320 and 3M ATG 700 gun (Decor #586). Guides the gun along the moulding before applying backing paper to the frame. Made of nylon. Will not damage frames and helps apply ATG tape neatly and uniformly along the edge of the moulding. Snaps out of the way when using gun for other purposes.

<u>Item 1 for</u> 999 ☑

Retracted

In use