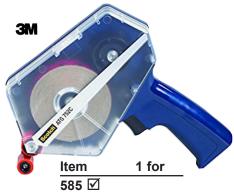

sibility of tape and liner. Specially designed double roller system will not gum up with use. This lightweight applicator is ideal for high volume applications of neat, consistent strips of ATG Tape. Similar to 3M #700 ATG Gun at half the price.

<u>Item 1 for</u> 320 ☑ \$29.79 ea.

## **DECOR** ECONOMY ATG DISPENSER



Decor's ATG Gun features a Double Roller, Clear cover and can be used with 1/2" and 3/4" ATG Tapes in 18 or 36 yard rolls. Decor's own ATG tape dispenser has

a specially designed double roller system that will not gum up with use. Clear cover allows easy visibility of tape and liner. This lightweight applicator is ideal for high volume applications and will lay down a neat clean strip

> <u>Item 1 for</u> 1516 ☑ \$18.99 ea.

## 3M ATG 752C DISPENSER + 1/4" Conversion Kit



A blue adhesive tape gun for use with 1/4", 1/2" and 3/4" wide rolls. Holds up to 36 yard rolls. *Includes* a tape conversion kit that allows the use of 1/4" wide rolls.