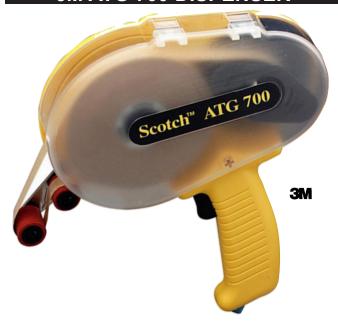

#### **3M ATG 700 DISPENSER**



<u>Item 1 for 3 @</u> 586 ☑

#### **3M 1/4" ATG ADAPTOR KIT**



This adapter kit when assembled to the Decor #586 3M 700 ATG dispenser allows the operator to dispense 1/4" ATG tape.

<u>Item 1 for</u> 587 ☑

# **DECOR EZ GLIDE ATG ADAPTOR**

Helps guide the ATG Gun



Extended

Attaches to Decor ATG Gun #320 and 3M ATG 700 gun (Decor #586). Guides the gun along the moulding before applying backing paper to the frame. Made of nylon. Will not damage frames and helps apply ATG tape neatly and uniformly along the edge of the moulding. Snaps out of the way when using gun for other purposes.

<u>Item 1 for</u> 999 ☑



Retracted



In use

## **DECOR** PREMIUM ATG DISPENSER



Decor's PREMIUM ATG Gun can be used with 1/2" and 3/4" on 18 yd., 36yd and 60yd ATG tape rolls. Features clear cover