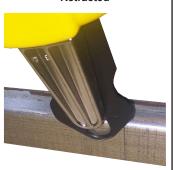

# **DECOR EZ GLIDE ATG ADAPTOR**

Helps guide the ATG Gun

Extended

Attaches to Decor ATG Gun #320 and 3M ATG 700 gun (Decor #586). Guides the gun along the moulding before applying backing paper to the frame. Made of nylon. Will not damage frames and helps apply ATG tape neatly and uniformly along the edge of the moulding. Snaps out of the way when using gun for other purposes.

<u>Item 1 for</u> 999 ☑

Retracted

In use