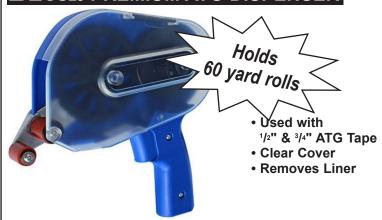

## **DECOR** PREMIUM ATG DISPENSER

Decor's PREMIUM ATG Gun can be used with 1/2" and 3/4" on 18 yd., 36yd and 60yd ATG tape rolls. Features clear cover for easy visibility of tape and liner. Specially designed double roller system will not gum up with use. This lightweight applicator is ideal for high volume applications of neat, consistent strips of ATG Tape. Similar to 3M #700 ATG Gun at half the price.

<u>Item 1 for</u> 320 ☑ \$29.79 ea.