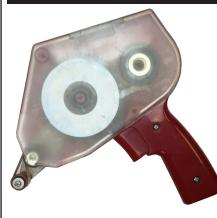

## **DECOR** ECONOMY ATG DISPENSER

Decor's ATG Gun features a Double Roller, Clear cover and can be used with 1/2" and 3/4" ATG Tapes in 18 or 36 yard rolls. Decor's own ATG tape dispenser has

a specially designed double roller system that will not gum up with use. Clear cover allows easy visibility of tape and liner. This lightweight applicator is ideal for high volume applications and will lay down a neat clean strip

> <u>Item 1 for</u> 1516 ☑ \$18.99 ea.