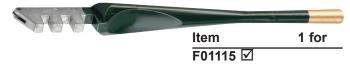

### **Decor** 6-Wheeled Turret Head Glass Cutter

## **FLETCHER 6-Wheeled Turret Head Glass Cutter**

F02611 ☑ Fletcher replacement wheels