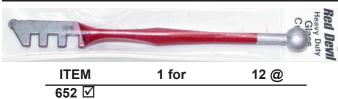

## 6 DIAMANTOR GLASS CUTTER



Used for most glass-cutting work as well as various types of stencil-cutting and shape work. Rounded wooden handle. Single alloy-steel wheel. Wheel is not replaceable.

## **DECOR** BALL GLASS CUTTER



### RED DEVIL™ BALL GLASS CUTTER



Highest quality glass cutter. All purpose picture and window glass cutter with ball end.

# FLETCHER Gold Tip Ball End Glass Cutter



Cast from superior grade steel. Features "Classic" contoured comfort grip handle in ball end handle style. 130° cutting wheel. ■ F01827 ✓

Item # Price

# FLETCHER Gold Tip Straight End Glass Cutter



# **FLETCHER Carbide Wheel Glass Cutter**

134° die cast wheel. Ball end.



**F01841** ✓ Fletcher Carbide Wheel Glass Cutter

### RED DEVIL™ HEAVY DUTY PLASTIC CUTTER



Handle design allows for comfortable, natural pressure.

Cut through plastic sheets up to 1/4" thick. Do it easier, cleaner and without fatigue.

<u>Item 1 for</u> 827 ☑

## **FLETCHER Scorematic Double Edge Plastic Cutter**



### FLETCHER HEAVY DUTY PLASTIC CUTTER



Designed for scoring