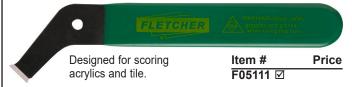

### FLETCHER HEAVY DUTY PLASTIC CUTTER

Designed for scoring acrylics and tile up to 1/4" thick easier, cleaner and without fatigue. Ergonomically designed comfort grip handle. Replaceable scoring blades available.

ItemDescription1 forF05120 ☑Fletcher Heavy Duty Plastic CutterF05713 ☑Fletcher replacement Plastic Blades 10/pk