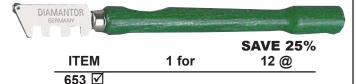

## 6 DIAMANTOR GLASS CUTTER

Used for most glass-cutting work as well as various types of stencil-cutting and shape work. Rounded wooden handle. Single alloy-steel wheel. Wheel is not replaceable.